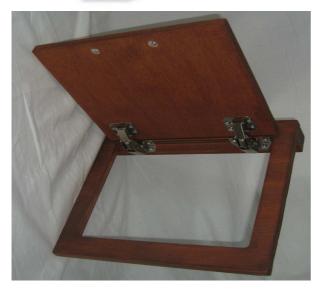

## **FOR FLAP DOOR**

## MEANT TO KEEP IT STEADY IN OPENING POSITION

Suitable for furniture cupboards with frame thickness of at least 17 mm, when the hinge bolster on the furniture is in horizontal position toward the shutter. It is supplied with hooks to easy up the mounting.