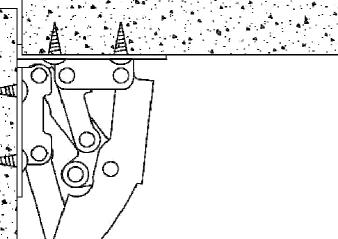

## MEANT TO KEEP IT STEADY IN OPENING POSITION

Suitable for furniture cupboards with frame thickness of at least 17 mm, when the hinge bolster on the furniture is in horizontal position toward the shutter. It is supplied with hooks to easy up the mounting.

In addition to the coil spring the system makes use of a double leg spring, assuring 80.000 OPENING AND CLOSING CYCLES OF THE HINGE MAINTAINING THE HORIZONTAL POSITION OF THE SHUTTER WITHOUT ANY COLLAPSE (90° OPENING ANGLE)