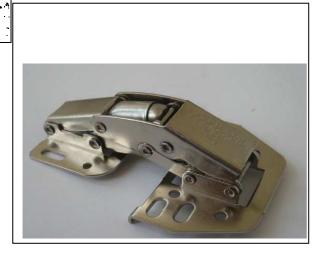

## hinge 374

Patented DOUBLE SPRUNG HINGE

In addition to the coil spring the system makes use of a double leg spring, assuring 80.000 OPENING AND CLOSING CYCLES OF THE HINGE MAINTAINING THE HORIZONTAL POSITION OF THE SHUTTER WITHOUT ANY COLLAPSE (90° OPENING ANGLE)