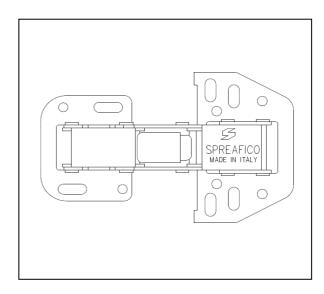

## hinge 374

Patented DOUBLE SPRUNG HINGE

In addition to the coil spring the system makes use of a double leg spring, assuring 80.000 OPENING AND CLOSING CYCLES OF THE HINGE MAINTAINING THE HORIZONTAL POSITION OF THE SHUTTER WITHOUT ANY COLLAPSE (90° OPENING ANGLE)