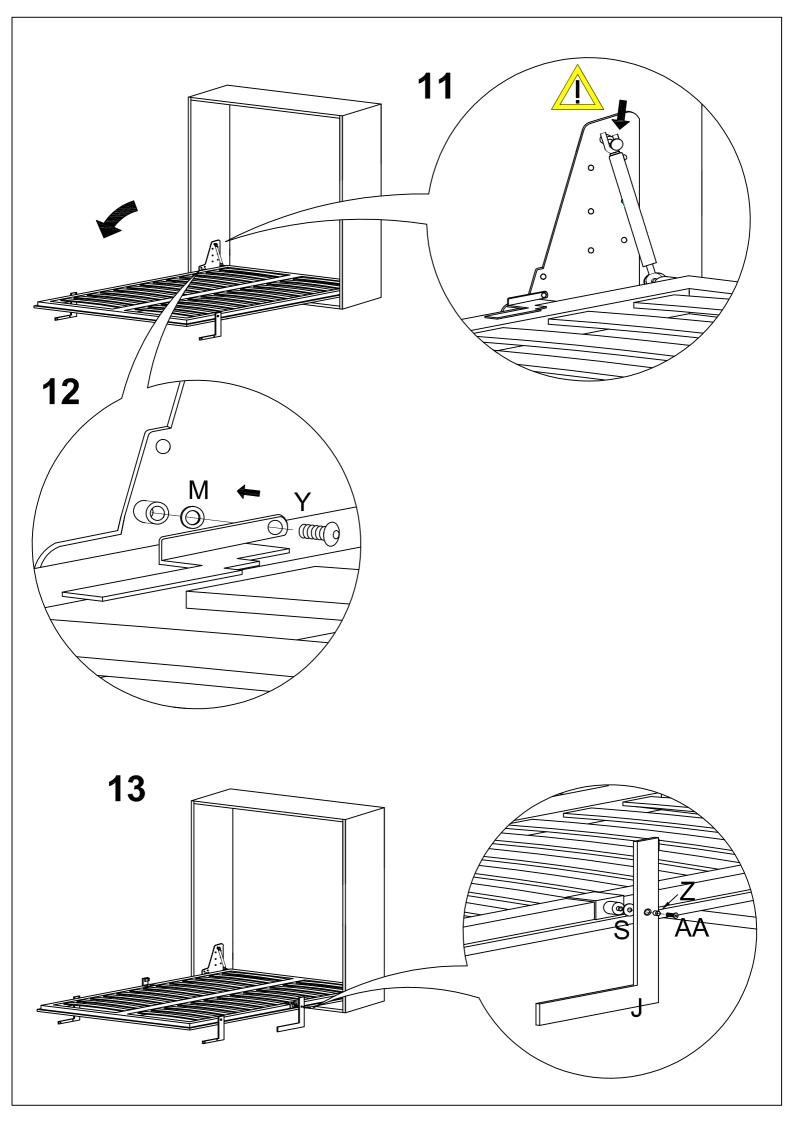

#### HOLES FOR RIGHT AND LEFT SIDE

FRONT PANEL + MATTRESS
WEIGHT 75 Kg
HEIGHT MATTRESS 180mm

If the weight of the mattress is lower than the face panel weight, the addition of a magnetic latch is advised to keep the panel well closed.