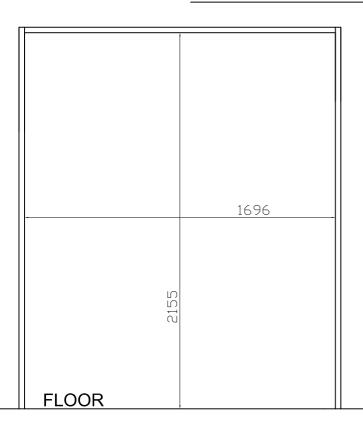

#### **CABINET DIMENSIONS:**

INTERNAL WIDE 1696mm
HEIGHT FROM THE FLOOR 2155mm
BASAMENT HEIGHT MAX 30mm
if you change basament dimension you
have to change door size and holes (\*)

#### **EXAMPLE:**

BASAMENT HEIGHT 30mm DOOR DIMENSION 1670x2105