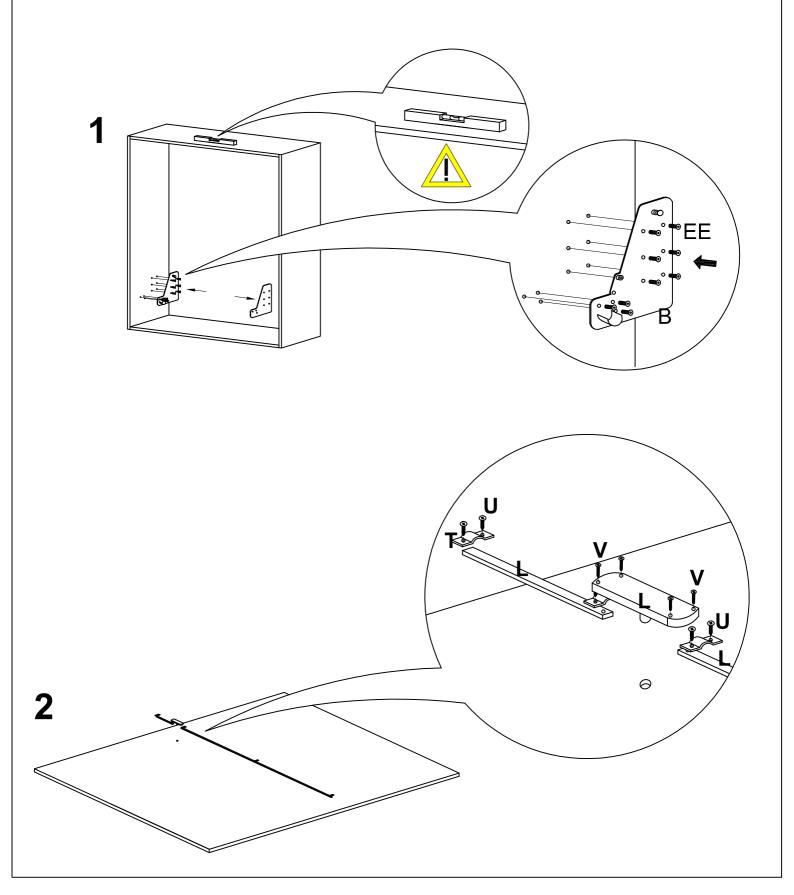

# MONTAGGIO - MOUNTING

Assicuratevi di aver fissato il vostro mobile alla parete contro il ribaltamento, poichè le pareti sono di materiali diversi il fissaggio alla parete non è incluso

Make sure to fix your cabinet to the wall.

As wall materials vary, plates and screws for fixing to wall are not included.