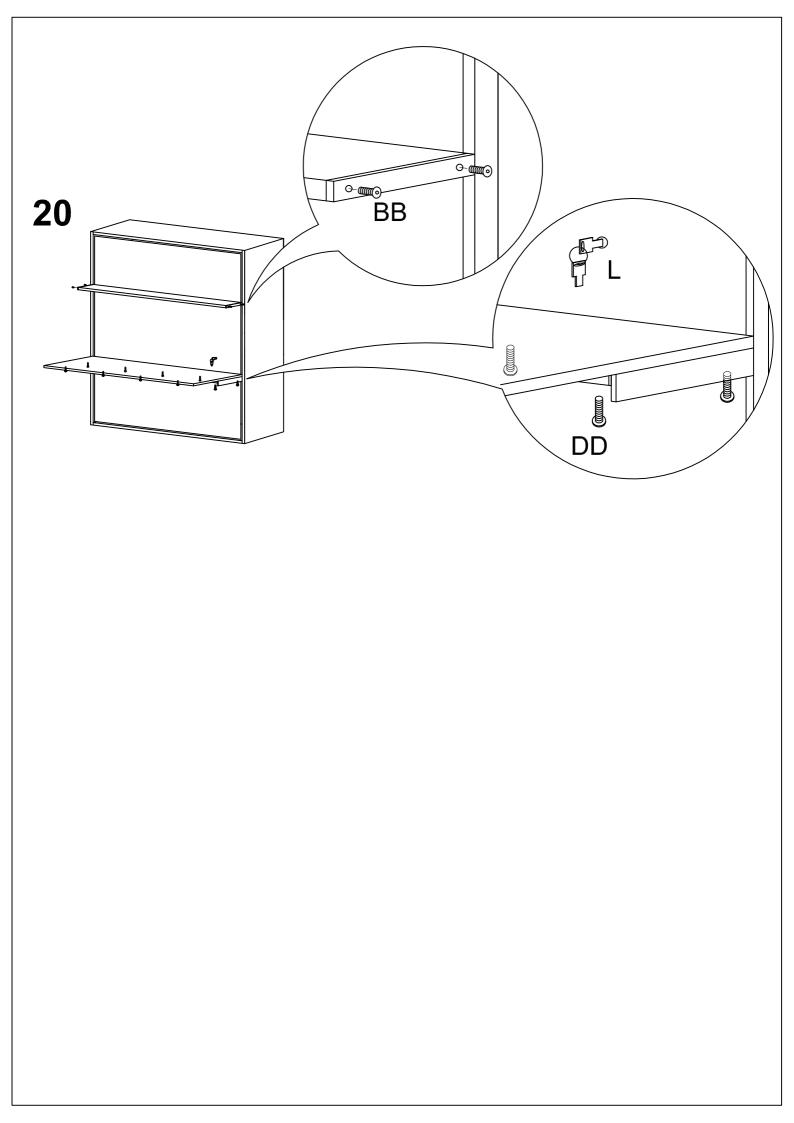

# ART. CLICK TOP WITH TABLE AND SHELF

# MONTAGGIO - MOUNTING



Assicuratevi di aver fissato il vostro mobile alla parete contro il ribaltamento, poichè le pareti sono di materiali diversi il fissaggio alla parete non è incluso

Make sure to fix your cabinet to the wall.

As wall materials vary, plates and screws for fixing to wall are not included.















## A45 - PLATE FOR STOPPING DOOR PANEL



## **CLICK-V TOP 1630x 2020**



#### **CABINET DIMENSIONS:**

INTERNAL WIDE 1696mm
HEIGHT FROM THE FLOOR 2155mm
BASAMENT HEIGHT MAX 30mm
if you change basament dimension you
have to change door size and holes (\*)

#### **EXAMPLE:**

BASAMENT HEIGHT 30mm DOOR DIMENSION 1670x2105

#### **DEPTH CABINET:**

THICKNESS DOOR + 280mm + THICKNESS BACK PANEL

METAL BASE DIMENSION: 1630x2020

#### HOLES FOR RIGHT AND LEFT SIDE



FRONT PANEL + MATTRESS
WEIGHT 75 Kg
HEIGHT MATTRESS 180mm

If the weight of the mattress is lower than the face panel weight, the addition of a magnetic latch is advised to keep the panel well closed.

# PROCESSING NECESSARY ON THE WOOD PANEL DIMENSION = 1080 DETRACT DIMENSION BASE CABINET 180 **DOOR DIMENSION:** 1670x2105 580 20