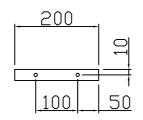

## HOLES AND DIMENSIONS FOR THE SHELF PANEL

COMPASS 6MA NECESSARY HOLE Ø 8mm depth 17mm)