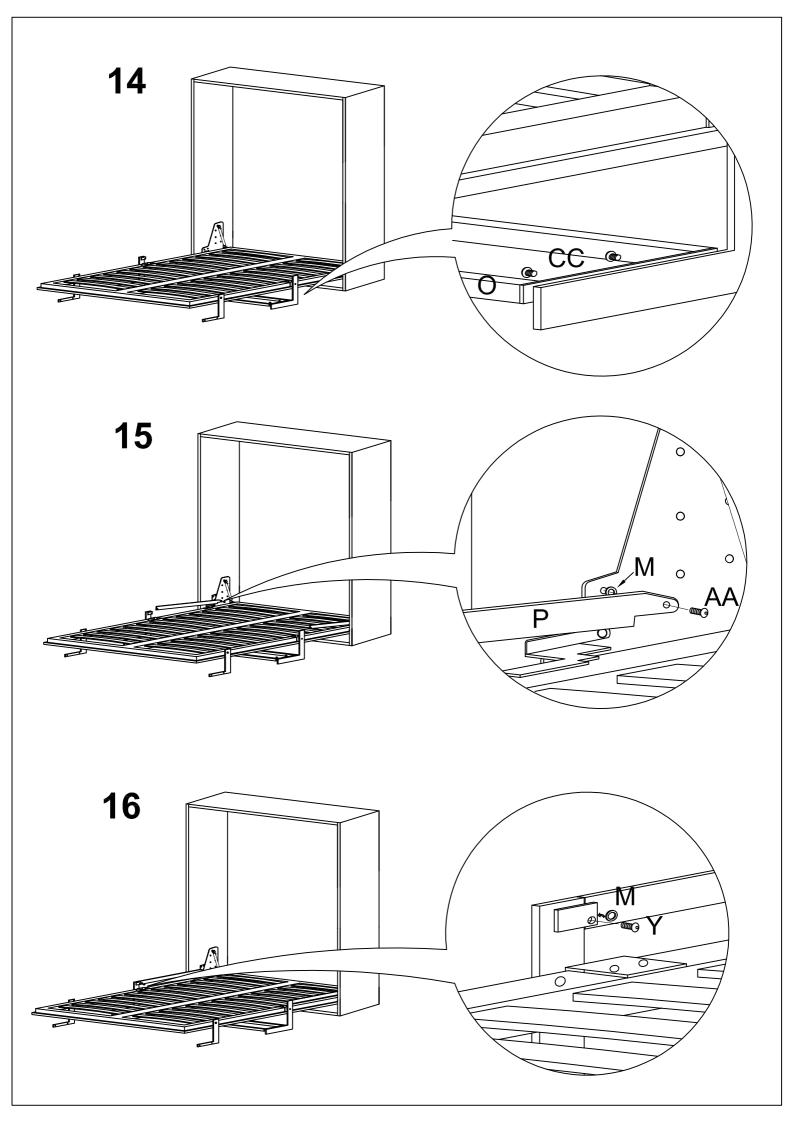

# ART. CLICK TOP WITH TABLE AND SHELF

# MONTAGGIO - MOUNTING



Assicuratevi di aver fissato il vostro mobile alla parete contro il ribaltamento, poichè le pareti sono di materiali diversi il fissaggio alla parete non è incluso

Make sure to fix your cabinet to the wall.

As wall materials vary, plates and screws for fixing to wall are not included.















## A45 - PLATE FOR STOPPING DOOR PANEL



## **CLICK-V TOP 1630x 2020**



#### **CABINET DIMENSIONS:**

INTERNAL WIDE 1696mm
HEIGHT FROM THE FLOOR 2155mm
BASAMENT HEIGHT MAX 30mm
if you change basament dimension you
have to change door size and holes (\*)

#### **EXAMPLE:**

BASAMENT HEIGHT 30mm DOOR DIMENSION 1670x2105

#### **DEPTH CABINET:**

THICKNESS DOOR + 280mm + THICKNESS BACK PANEL

METAL BASE DIMENSION: 1630x2020

#### HOLES FOR RIGHT AND LEFT SIDE



FRONT PANEL + MATTRESS
WEIGHT 75 Kg
HEIGHT MATTRESS 180mm

If the weight of the mattress is lower than the face panel weight, the addition of a magnetic latch is advised to keep the panel well closed.

# PROCESSING NECESSARY ON THE WOOD PANEL DIMENSION = 1080 DETRACT DIMENSION BASE CABINET 180 **DOOR DIMENSION:** 1670x2105 58