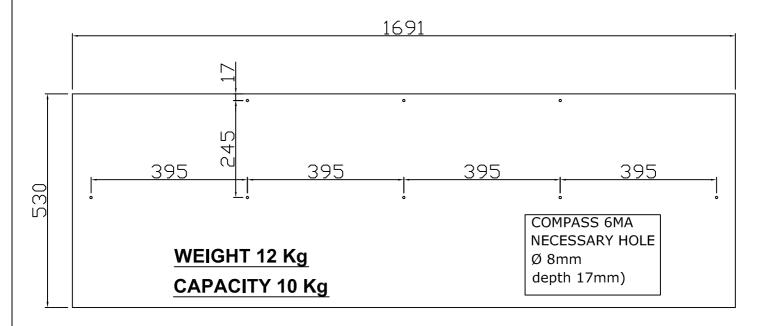

## HOLES AND DIMENSIONS FOR THE TABLE PANEL

## HOLES AND DIMENSIONS FOR THE SHELF PANEL

COMPASS 6MA NECESSARY HOLE Ø 8mm depth 17mm)