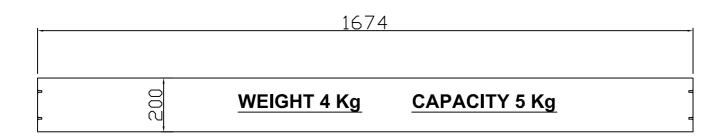

## HOLES AND DIMENSIONS FOR THE TABLE PANEL

## HOLES AND DIMENSIONS FOR THE SHELF PANEL

COMPASS 6MA NECESSARY HOLE Ø 8mm depth 17mm)