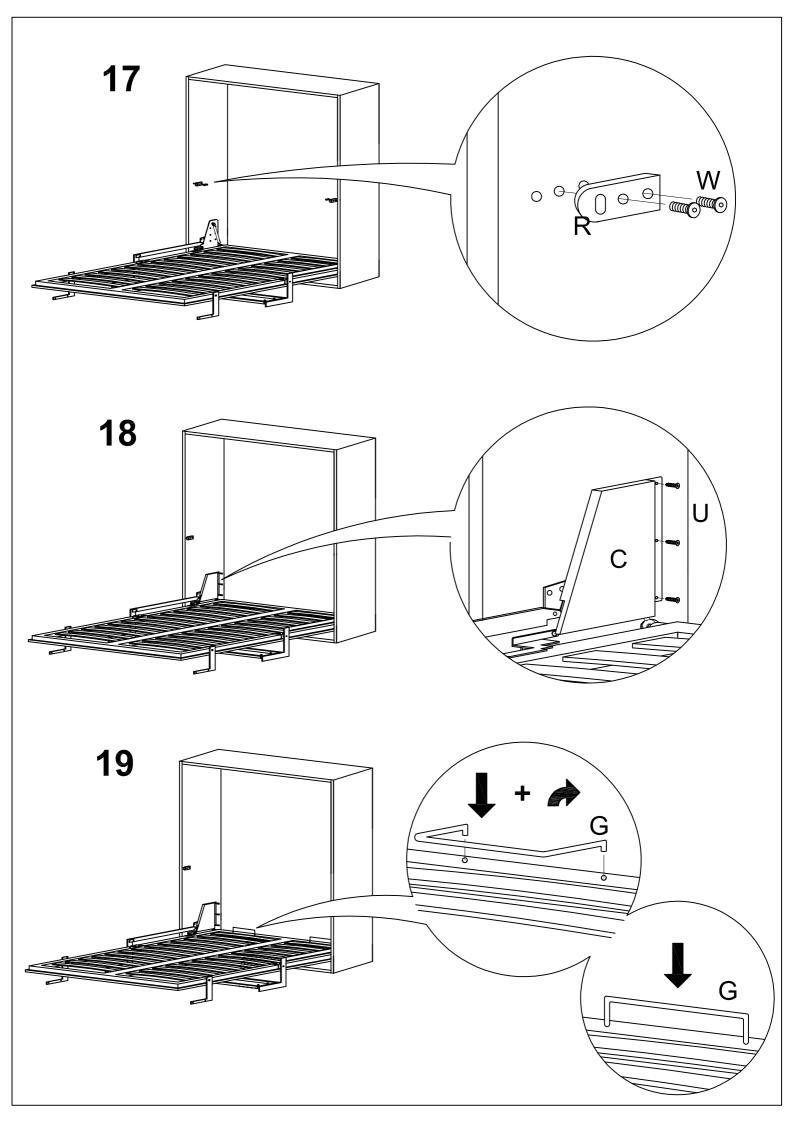

# ART. CLICK TOP WITH TABLE AND SHELF

# MONTAGGIO - MOUNTING



Assicuratevi di aver fissato il vostro mobile alla parete contro il ribaltamento, poichè le pareti sono di materiali diversi il fissaggio alla parete non è incluso

Make sure to fix your cabinet to the wall.

As wall materials vary, plates and screws for fixing to wall are not included.















## A45 - PLATE FOR STOPPING DOOR PANEL



## **CLICK-V TOP 1630x 2020**



#### **CABINET DIMENSIONS:**

INTERNAL WIDE 1696mm
HEIGHT FROM THE FLOOR 2155mm
BASAMENT HEIGHT MAX 30mm
if you change basament dimension you
have to change door size and holes (\*)

#### **EXAMPLE:**

BASAMENT HEIGHT 30mm DOOR DIMENSION 1670x2105

#### **DEPTH CABINET:**

THICKNESS DOOR + 280mm + THICKNESS BACK PANEL

METAL BASE DIMENSION: 1630x2020

#### HOLES FOR RIGHT AND LEFT SIDE



FRONT PANEL + MATTRESS
WEIGHT 75 Kg
HEIGHT MATTRESS 180mm

If the weight of the mattress is lower than the face panel weight, the addition of a magnetic latch is advised to keep the panel well closed.

# PROCESSING NECESSARY ON THE WOOD PANEL DIMENSION = 1080 DETRACT DIMENSION BASE CABINET 180 **DOOR DIMENSION:** 1670x2105 580