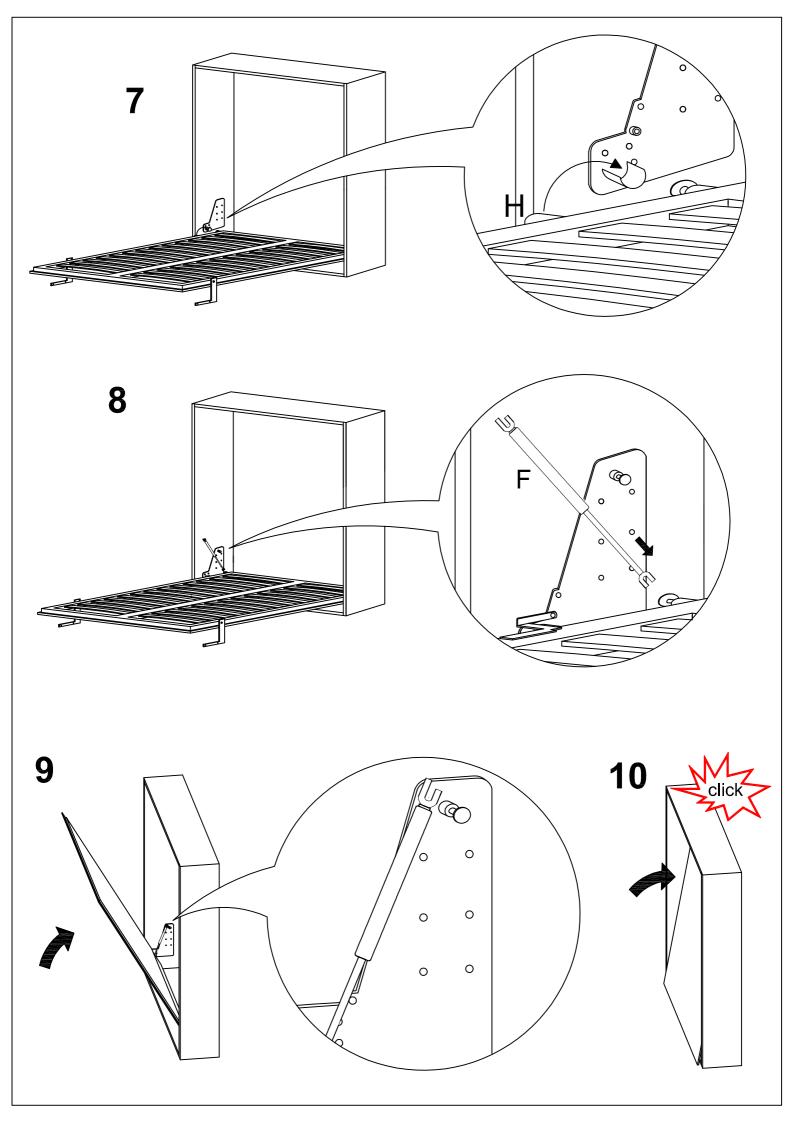

#### HOLES FOR RIGHT AND LEFT SIDE

FRONT PANEL + MATTRESS
WEIGHT 75 Kg
HEIGHT MATTRESS 180mm

If the weight of the mattress is lower than the face panel weight, the addition of a magnetic latch is advised to keep the panel well closed.