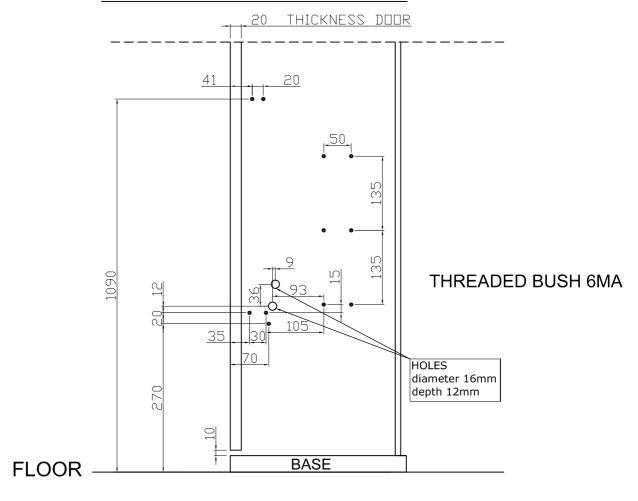

## A45 - PLATE FOR STOPPING DOOR PANEL

#### HOLES FOR RIGHT AND LEFT SIDE

FRONT PANEL + MATTRESS
WEIGHT 75 Kg
HEIGHT MATTRESS 180mm

If the weight of the mattress is lower than the face panel weight, the addition of a magnetic latch is advised to keep the panel well closed.

# PROCESSING NECESSARY ON THE WOOD PANEL DIMENSION = 1080 DETRACT DIMENSION BASE CABINET 180 **DOOR DIMENSION:** 1670x2105 580 200 hole diameter 17,5 45 820 820 45 <u>170</u> 300 170 COMPASS 6MA 0