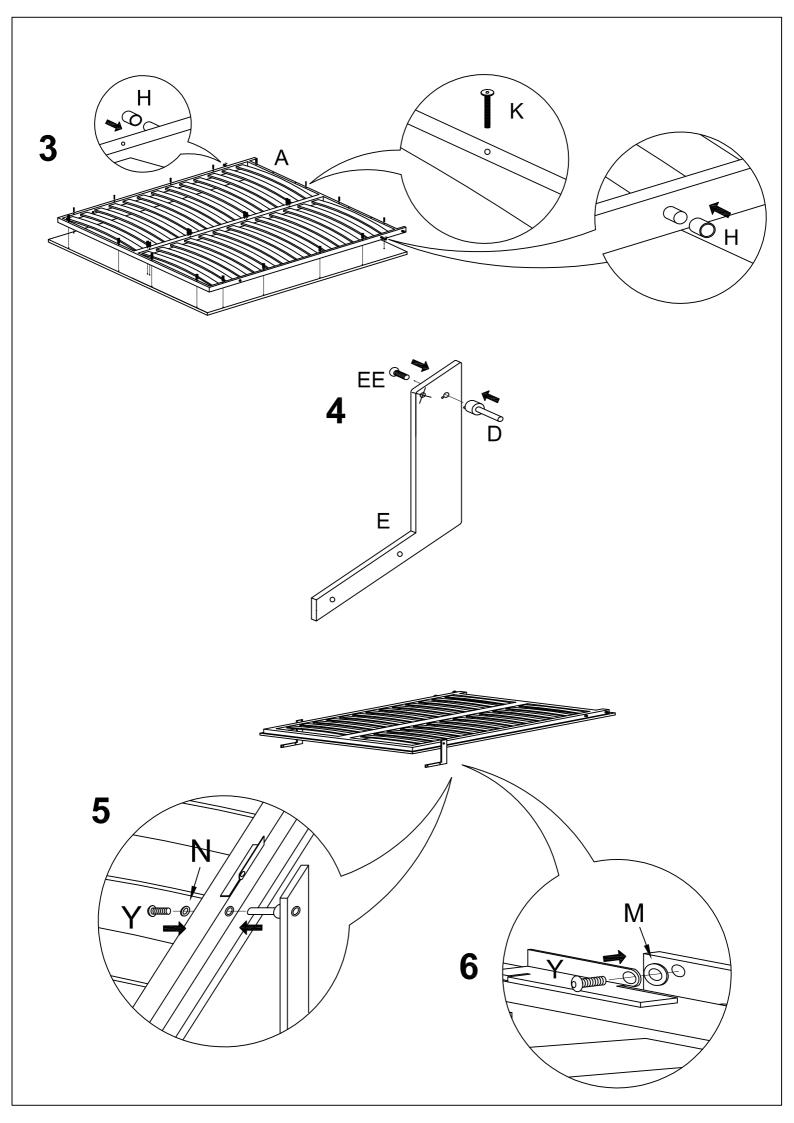

# ART. CLICK TOP WITH TABLE AND SHELF

# MONTAGGIO - MOUNTING



Assicuratevi di aver fissato il vostro mobile alla parete contro il ribaltamento, poichè le pareti sono di materiali diversi il fissaggio alla parete non è incluso

Make sure to fix your cabinet to the wall.

As wall materials vary, plates and screws for fixing to wall are not included.















## A45 - PLATE FOR STOPPING DOOR PANEL



## **CLICK-V TOP 1630x 2020**



#### **CABINET DIMENSIONS:**

INTERNAL WIDE 1696mm
HEIGHT FROM THE FLOOR 2155mm
BASAMENT HEIGHT MAX 30mm
if you change basament dimension you
have to change door size and holes (\*)

#### **EXAMPLE:**

BASAMENT HEIGHT 30mm DOOR DIMENSION 1670x2105

#### **DEPTH CABINET:**

THICKNESS DOOR + 280mm + THICKNESS BACK PANEL

METAL BASE DIMENSION: 1630x2020

#### HOLES FOR RIGHT AND LEFT SIDE



FRONT PANEL + MATTRESS
WEIGHT 75 Kg
HEIGHT MATTRESS 180mm

If the weight of the mattress is lower than the face panel weight, the addition of a magnetic latch is advised to keep the panel well closed.

# PROCESSING NECESSARY ON THE WOOD PANEL DIMENSION = 1080 DETRACT DIMENSION BASE CABINET 180 **DOOR DIMENSION:** 1670x2