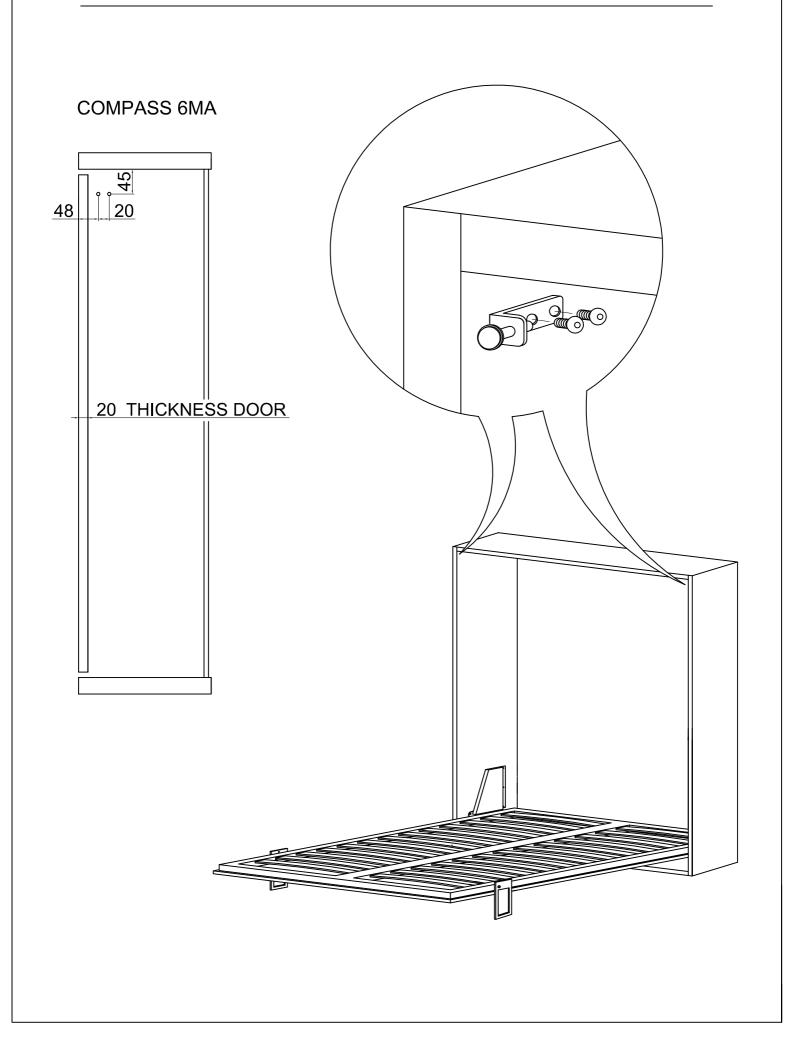

## A45 - PLATE FOR STOPPING DOOR PANEL

# PROCESSING NECESSARY ON THE WOOD PANEL DIMENSION = 1080 DETRACT DIMENSION BASE CABINET 180 **DOOR DIMENSION:** 1670x2105 580 200 hole diameter 17,5 45 820 820 45 <u>170</u> 300 170 COMPASS 6MA 0