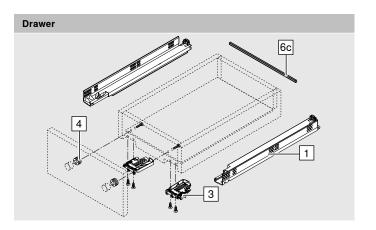

# **Ordering information**

| 1               | Runners left/right      |                                   |  |
|-----------------|-------------------------|-----------------------------------|--|
|                 | Nominal length NL<br>mm | Load bearing<br>capacity<br>30 kg |  |
|                 | 250                     | 560H2500T                         |  |
|                 | 270                     | 560H2700T                         |  |
|                 | 300                     | 560H3000T                         |  |
|                 | 320                     | 560H3200T                         |  |
|                 | 350                     | 560H3500T                         |  |
|                 | 380                     | 560H3800T                         |  |
|                 | 400                     | 560H4000T                         |  |
|                 | 420                     | 560H4200T                         |  |
|                 | 450                     | 560H4500T                         |  |
|                 | 480                     | 560H4800T                         |  |
|                 | 500                     | 560H5000T                         |  |
|                 | 520                     | 560H5200T                         |  |
|                 | 550                     | 560H5500T                         |  |
|                 | 600                     | 560H6000T                         |  |
| Integrated TIP- | ON                      |                                   |  |

| 3 | Locking device left/right |             |
|---|---------------------------|-------------|
|   | Nylon/zinc                |             |
|   | Orange                    | T51.1700.04 |
|   | With height adjustment    |             |
|   | Order left and right      |             |

# Accessories

| 4 | Front adjuster |          |
|---|----------------|----------|
|   | Nylon          |          |
|   | Natural        | 295.1000 |

| 6c | TIP-ON synchronisation linkage                                                                                                                       |                 |           |
|----|------------------------------------------------------------------------------------------------------------------------------------------------------|-----------------|-----------|
|    | Cabinet width<br>KB (mm)                                                                                                                             | Version         |           |
|    | Up to 1200                                                                                                                                           | Profile linkage | T57.1140S |
|    | For cutting to size We recommend the use of a synchronisation linkage for every cabinet width. Cutting dimensions: internal cabinet width LW – 31 mm |                 |           |