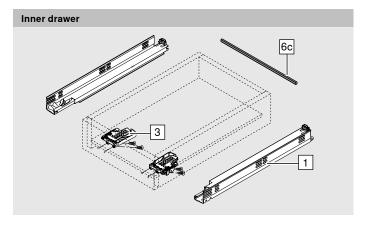

# **Ordering information**

| 1               | Runners left/right      |                                   |  |
|-----------------|-------------------------|-----------------------------------|--|
|                 | Nominal length NL<br>mm | Load bearing<br>capacity<br>30 kg |  |
|                 | 250                     | 560H2500T                         |  |
|                 | 270                     | 560H2700T                         |  |
|                 | 300                     | 560H3000T                         |  |
|                 | 320                     | 560H3200T                         |  |
|                 | 350                     | 560H3500T                         |  |
|                 | 380                     | 560H3800T                         |  |
|                 | 400                     | 560H4000T                         |  |
|                 | 420                     | 560H4200T                         |  |
|                 | 450                     | 560H4500T                         |  |
|                 | 480                     | 560H4800T                         |  |
|                 | 500                     | 560H5000T                         |  |
|                 | 520                     | 560H5200T                         |  |
|                 | 550                     | 560H5500T                         |  |
|                 | 600                     | 560H6000T                         |  |
| Integrated TIP- | ON                      |                                   |  |

| 3 | Locking device left/right |             |
|---|---------------------------|-------------|
|   | Nylon/zinc                |             |
|   | Orange                    | T51.1700.04 |
|   | With height adjustment    |             |
|   | Order left and right      |             |

# Accessories

| 4 | Front adjuster |          |
|---|----------------|----------|
|   | Nylon          |          |
|   | Natural        | 295.1000 |

| 6c | TIP-ON synchronisation linkage                                                                                                                       |                 |           |
|----|------------------------------------------------------------------------------------------------------------------------------------------------------|-----------------|-----------|
|    | Cabinet width<br>KB (mm)                                                                                                                             | Version         |           |
|    | Up to 1200                                                                                                                                           | Profile linkage | T57.1140S |
|    | For cutting to size We recommend the use of a synchronisation linkage for every cabinet width. Cutting dimensions: internal cabinet width LW – 31 mm |                 |           |