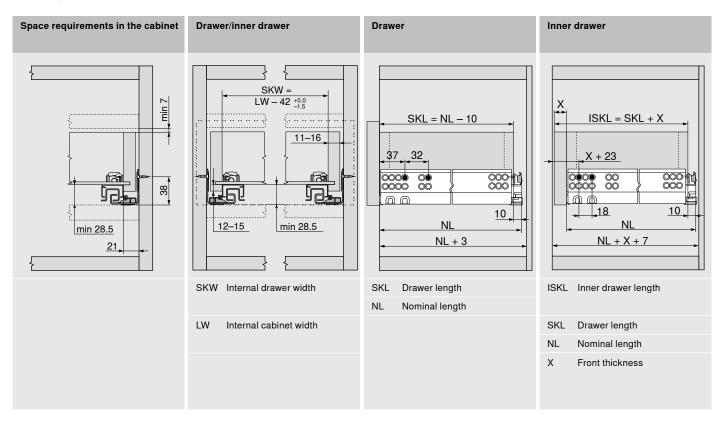

# 560H locking device feature - full extension - integrated TIP-ON

- Concealed TANDEM full extension for wooden drawers with a panel thickness of 11 to 16 mm
- Includes integrated TIP-ON motion technology the mechanical opening system
- Low-friction cylindrical nylon rollers ensure a feather-light glide
- Tool-free height adjustment via a locking device
- Tool-free integrated front tilt adjustment
- Integrated tool-free depth adjustment
- Recommendation: optional TIP-ON synchronisation for secure triggering even with wide fronts