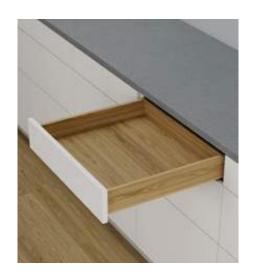

# 560H locking device feature - full extension - integrated TIP-ON

- Concealed TANDEM full extension for wooden drawers with a panel thickness of 11 to 16 mm
- Includes integrated TIP-ON motion technology the mechanical opening system
- Low-friction cylindrical nylon rollers ensure a feather-light glide
- Tool-free height adjustment via a locking device
- Tool-free integrated front tilt adjustment
- Integrated tool-free depth adjustment
- Recommendation: optional TIP-ON synchronisation for secure triggering even with wide fronts