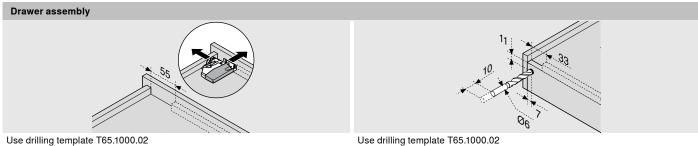

# 560H locking device feature - full extension - integrated TIP-ON

- Concealed TANDEM full extension for wooden drawers with a panel thickness of 11 to 16 mm
- Includes integrated TIP-ON motion technology the mechanical opening system
- Low-friction cylindrical nylon rollers ensure a feather-light glide
- Tool-free height adjustment via a locking device
- Tool-free integrated front tilt adjustment
- Integrated tool-free depth adjustment
- Recommendation: optional TIP-ON synchronisation for secure triggering even with wide fronts