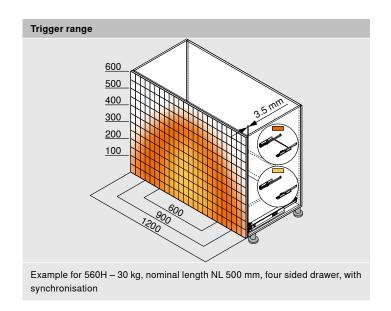

# 560H locking device feature - full extension - integrated TIP-ON

- Concealed TANDEM full extension for wooden drawers with a panel thickness of 11 to 16 mm
- Includes integrated TIP-ON motion technology the mechanical opening system
- Low-friction cylindrical nylon rollers ensure a feather-light glide
- Tool-free height adjustment via a locking device
- Tool-free integrated front tilt adjustment
- Integrated tool-free depth adjustment
- Recommendation: optional TIP-ON synchronisation for secure triggering even with wide fronts