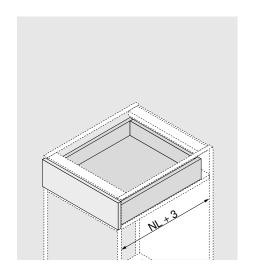

# 560H locking device feature - full extension - integrated TIP-ON



- Concealed TANDEM full extension for wooden drawers with a panel thickness of 11 to 16 mm
- Includes integrated TIP-ON motion technology the mechanical opening system
- Low-friction cylindrical nylon rollers ensure a feather-light glide
- Tool-free height adjustment via a locking device
- Tool-free integrated front tilt adjustment
- Integrated tool-free depth adjustment
- Recommendation: optional TIP-ON synchronisation for secure triggering even with wide fronts



# **Ordering information**

| 1               | Runners left/right      |                                   |  |
|-----------------|-------------------------|-----------------------------------|--|
|                 | Nominal length NL<br>mm | Load bearing<br>capacity<br>30 kg |  |
|                 | 250                     | 560H2500T                         |  |
|                 | 270                     | 560H2700T                         |  |
|                 | 300                     | 560H3000T                         |  |
|                 | 320                     | 560H3200T                         |  |
|                 | 350                     | 560H3500T                         |  |
|                 | 380                     | 560H3800T                         |  |
|