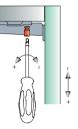

50 Pcs

Height adjustment +2/-2 mm

For small to medium-size doors Holding and soft-down function

Easy clip-on installation onto fixation brackets

Non-handed

Adjustment of sustaining

For further explanations > see next page

The height adjustment is achieved by rotating the appropriate screw on the hinge arm.

The side adjustment is achieved by rotating the cam adjuster on the mounting plate.

Side adjustment

Depth adjustment

The depth adjustment is done by rotating the appropriate screw (see the drawing) on the hinge or mounting plate.