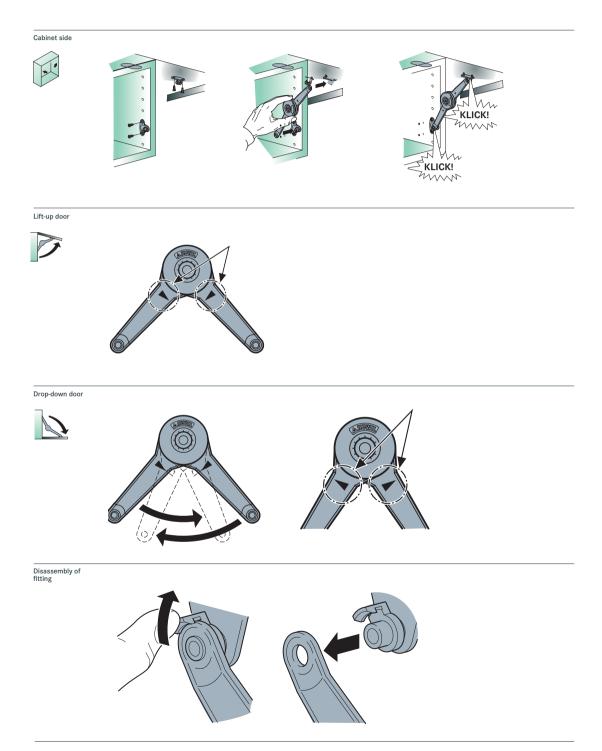

## Huwilift Duo Mounting procedure and adjustments

The heavy-duty lid stay is factory-adjusted to its minimum holding power. The practical and ideal functioning for each individual case must be achieved by the final adjustment of the set screw. Please contact Kesseböhmer or your distributor for further technical assistance.

Adjustments

Direction of adjustment

The adjustment is achieved by turning the hexagonal adjustment screw nut. The adjustment depends on the door weight. Turn right to increase the sustaining capacity or turn left to decrease the sustaining capacity.

The height adjustment is achieved by rotating the appropriate screw on the hinge arm.

The side adjustment is achieved by rotating the cam adjuster on the mounting plate.

Side adjustment

Depth adjustment

The depth adjustment is done by rotating the appropriate screw (see the drawing) on the hinge or mounting plate.