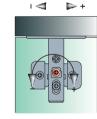

Side adjustment +3/-1 mm

Depth adjustment +1.5/-1.5 mm

capacity

Mounting details Wooden door 132 19 in. 135 Wooden door Mounting details for drop down doors <u>R 126,5</u> ≏] 90° 33 28/37 110 32 approx. 141 \_ 32 ≤ 400 To be used without magnet To be used with magnet Wooden door 19 80 00 153.5 128 ≥ 133 Capacity charts for Huwilift-Duo Glissando Hinge integrated soft-closing system weight (kg) Top hinges Use 110° hinges Holding function Door oor Soft-down 3 (g function veight Door weight Door iaht (cm) inet height (cm) Ca net height (cm) Coh Coh

The height adjustment is achieved by rotating the appropriate screw on the hinge arm.

The side adjustment is achieved by rotating the cam adjuster on the mounting plate.

Side adjustment

Depth adjustment

The depth adjustment is done by rotating the appropriate screw (see the drawing) on the hinge or mounting plate.