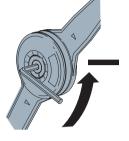

## Huwilift Duo Mounting procedure and adjustments

The heavy-duty lid stay is factory-adjusted to its minimum holding power. The practical and ideal functioning for each individual case must be achieved by the final adjustment of the set screw. Please contact Kesseböhmer or your distributor for further technical assistance.

Adjustments

Direction of adjustment

The adjustment is achieved by turning the hexagonal adjustment screw nut. The adjustment depends on the door weight. Turn right to increase the sustaining capacity or turn left to decrease the sustaining capacity.