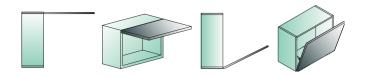

Side adjustment +3/-1 mm

Depth adjustment +1.5/-1.5 mm

capacity

Mounting details Wooden door 132 19 in. 135 Wooden door Mounting details for drop down doors <u>R 126,5</u> ≏] 90° 33 28/37 110 32 approx. 141 \_ 32 ≤ 400 To be used without magnet To be used with magnet Wooden door 19 80 00 153.5 128 ≥ 133 Capacity charts for Huwilift-Duo Glissando Hinge integrated soft-closing system weight (kg) Top hinges Use 110° hinges Holding function Door oor Soft-down 3 (g function veight Door weight Door iaht (cm) inet height (cm) Ca net height (cm) Coh Coh