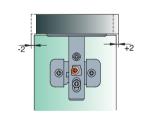

50 Pcs

Height adjustment +2/-2 mm

For small to medium-size doors Holding and soft-down function

Easy clip-on installation onto fixation brackets

Non-handed

Adjustment of sustaining

For further explanations > see next page

Side adjustment +3/-1 mm

Depth adjustment +1.5/-1.5 mm

capacity

Mounting details Wooden door 132 19 in. 135 Wooden door Mounting details for drop down doors <u>R 126,5</u> ≏] 90° 33 28/37 110 32 approx. 141 \_ 32 ≤ 400 To be used without magnet To be used with magnet Wooden door 19 80 00 153.5 128 ≥ 133 Capacity charts for Huwilift-Duo Glissando Hinge integrated soft-closing system weight (kg) Top hinges Use 110° hinges Holding function Door oor Soft-down 3 (g function veight Door weight Door iaht (cm) inet height (cm) Ca net height (cm) Coh Coh

The height adjustment is achieved by rotating the appropriate screw on the hinge arm.

The side adjustment is achieved by rotating the cam adjuster on the mounting plate.

Side adjustment

Depth adjustment

The depth adjustment is done by rotating the appropriate screw (see the drawing) on the hinge or mounting plate.