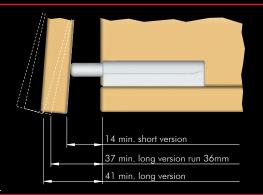

# K PUSH INSTALLATION TO BE EMBEDDED INSIDE THE PANEL

#### with magne

for cabinets using unsprung hinges or negative hinges

#### WITH BUFFER

for cabinets using sprung hinges

ADJUSTMENTS