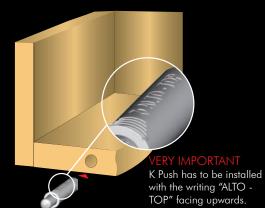

K PUSH is the new automatic opening system for doors without handles or knobs.

A special inner mechanism provides a very silent, yet powerful utilization, granting a long durability which makes it perfectly suitable for a wide range of doors.