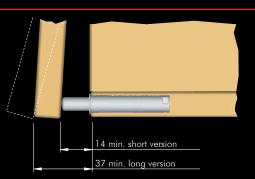

#### K PUSH SCREW FIXING THE SHORT WITH ADAPTER HOUSING

Other finishes already available: black, white. Please ask for related part.no

## K PUSH SCREW FIXING THE LONG WITH ADAPTER HOUSING

Other finishes already available: black, white. Please ask for related part.no

48

80

Ø8

0,8

ØÌO

۵7