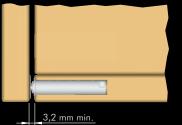

## K PUSH INSTALLATION THROUGH ADAPTER HOUSING

WITH MAGNET for cabinets using unsprung hinges or negative hinges

#### WITH BUFFER

for cabinets using sprung hinges