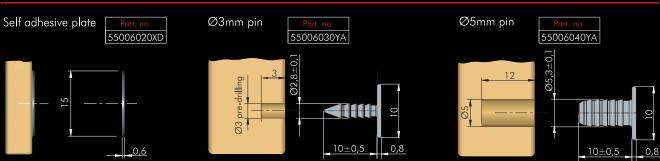

| Finish |
|----------------------------------------|---------------------|--------|
| K Push the short concealed with buffer | 55104010 <b>I</b> J | Grey   |
| K Push the short concealed with magnet | 55004010IJ          | Grey   |
| K Push the long concealed with buffer  | 55110000 <b>I</b> J | Grey   |
| K Push the long concealed with magnet  | 55111000IJ          | Grey   |
| K Push the long concealed with buffer  | 55110010IJ          | Grey   |
| extra strong spring                    |                     |        |
| K Push the long concealed with magnet  | 55111010IJ          | Grey   |
| extra strong spring                    |                     |        |

Other finishes already available: black, white. Please ask for related part.no

# PLATES FOR K PUSH WITH MAGNET