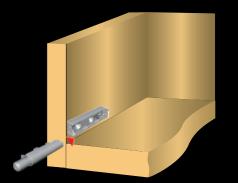

K PUSH is the new automatic opening system for doors without handles or knobs.

A special inner mechanism provides a very silent, yet powerful utilization, granting a long durability which makes it perfectly suitable for a wide range of doors.

The captivating design and the minimal shape make K PUSH aesthetically unique.

#### Moreover K PUSH is available in 2 versions:

- with buffer for cabinets using sprung hinges.

- with magnet for cabinets using unsprung hinges or negative hinges.

Available for installation through adapter housing with countersunk holes for screws and inside the panel.

# Engineering plastic and steel

n accordance with the Italian regulation UNI 8607/05 Level 5

#### REGISTERED DESIGN

## K PUSH INSTALLATION THROUGH ADAPTER HOUSING





WITH MAGNET for cabinets using unsprung hinges or negative hinges



#### WITH BUFFER

for cabinets using sprung hinges



## ADJUSTMENTS





# K PUSH INSTALLATION TO BE EMBEDDED INSIDE THE PANEL



#### with magne

for cabinets using unsprung hinges or negative hinges



#### WITH BUFFER

for cabinets using sprung hinges



ADJUSTMENTS





#### K PUSH SCREW FIXING THE SHORT WITH ADAPTER HOUSING



Other finishes already available: black, white. Please ask for related part.no

## K PUSH SCREW FIXING THE LONG WITH ADAPTER HOUSING



Other finishes already available: black, white. Please ask for related part.no



48

80

Ø8

0,8

ØÌO

۵7

37.2

Ø12

#### K PUSH CONCEALED SHORT AND LONG VERSION

|                                        | Part. no            | Finish |
|------------------