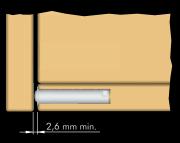

#### with magne

for cabinets using unsprung hinges or negative hinges

#### WITH BUFFER

for cabinets using sprung hinges

ADJUSTMENTS