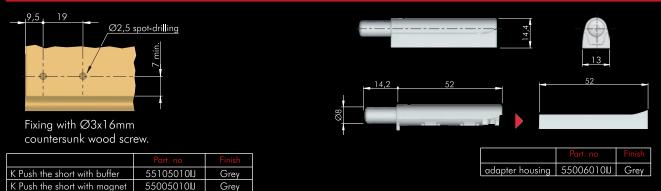

#### K PUSH SCREW FIXING THE SHORT WITH ADAPTER HOUSING

Other finishes already available: black, white. Please ask for related part.no