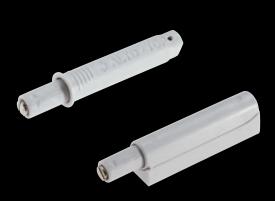

## K PUSH INSTALLATION THROUGH ADAPTER HOUSING

WITH MAGNET for cabinets using unsprung hinges or negative hinges

#### WITH BUFFER

for cabinets using sprung hinges