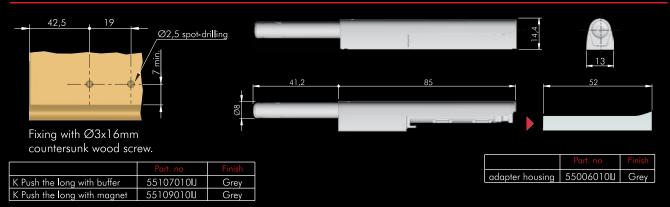

## K PUSH SCREW FIXING THE LONG WITH ADAPTER HOUSING

Other finishes already available: black, white. Please ask for related part.no

48

80

Ø8

0,8

ØÌO

۵7