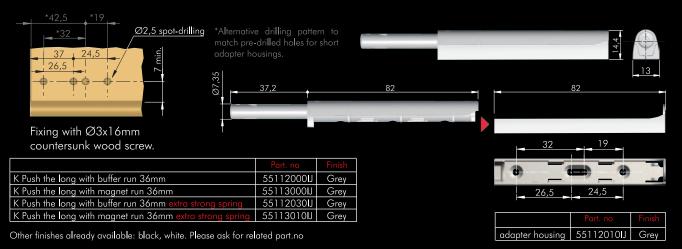

panel.

# Engineering plastic and steel

n accordance with the Italian regulation UNI 8607/05 Level 5

#### REGISTERED DESIGN

## K PUSH INSTALLATION THROUGH ADAPTER HOUSING





WITH MAGNET for cabinets using unsprung hinges or negative hinges



#### WITH BUFFER

for cabinets using sprung hinges



## ADJUSTMENTS





# K PUSH INSTALLATION TO BE EMBEDDED INSIDE THE PANEL



#### with magne

for cabinets using unsprung hinges or negative hinges



#### WITH BUFFER

for cabinets using sprung hinges



ADJUSTMENTS





#### K PUSH SCREW FIXING THE SHORT WITH ADAPTER HOUSING



Other finishes already available: black, white. Please ask for related part.no

## K PUSH SCREW FIXING THE LONG WITH ADAPTER HOUSING



Other finishes already available: black, white. Please ask for related part.no



48

80

Ø8

0,8

ØÌO

۵7

37.2

Ø12

#### K PUSH CONCEALED SHORT AND LONG VERSION

|                                        | Part. no            | Finish |
|----------------------------------------|---------------------|--------|
| K Push the short concealed with buffer | 55104010 <b>I</b> J | Grey   |
| K Push the short concealed with magnet | 55004010IJ          | Grey   |
| K Push the long concealed with buffer  | 55110000 <b>I</b> J | Grey   |
| K Push the long concealed with magnet  | 55111000IJ          | Grey   |
| K Push the long concealed with buffer  | 55110010IJ          | Grey   |
| extra strong spring                    |                     |        |
| K Push the long concealed with magnet  | 55111010IJ          | Grey   |
| extra strong spring                    |