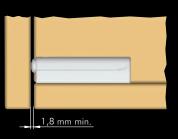

## K PUSH INSTALLATION THROUGH ADAPTER HOUSING

WITH MAGNET for cabinets using unsprung hinges or negative hinges

#### WITH BUFFER

for cabinets using sprung hinges