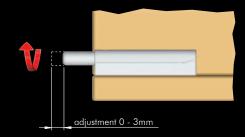

es a very silent, yet powerful utilization, granting a long durability which makes it perfectly suitable for a wide range of doors.

The captivating design and the minimal shape make K PUSH aesthetically unique.

#### Moreover K PUSH is available in 2 versions:

- with buffer for cabinets using sprung hinges.

- with magnet for cabinets using unsprung hinges or negative hinges.

Available for installation through adapter housing with countersunk holes for screws and inside the panel.

# Engineering plastic and steel

n accordance with the Italian regulation UNI 8607/05 Level 5

#### REGISTERED DESIGN

## K PUSH INSTALLATION THROUGH ADAPTER HOUSING





WITH MAGNET for cabinets using unsprung hinges or negative hinges



#### WITH BUFFER

for cabinets using sprung hinges



## ADJUSTMENTS





# K PUSH INSTALLATION TO BE EMBEDDED INSIDE THE PANEL



#### with magne

for cabinets using unsprung hinges or negative hinges



#### WITH BUFFER

for cabinets using sprung hinges



ADJUSTMENTS





#### K PUSH SCREW FIXING THE SHORT WITH ADAPTER HOUSING



Other finishes already available: black, white. Please ask for related part.no

## K PUSH SCREW FIXING THE LONG WITH ADAPTER HOUSING



Other finishes already available: black, white. Please ask for related part.no



48

80

Ø8

0,8

ØÌO

۵7

37.2

Ø12

#### K PUSH CONCEALED SHORT AND LONG VERSION

|                                        | Part. no            | Finish |
|----------------------------------------|---------------------|--------|
| K Push the short concealed with buffer | 55104010 <b>I</b> J | Grey   |
| K Push the