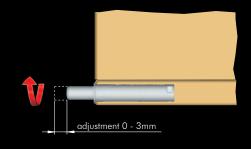

y unique.

#### Moreover K PUSH is available in 2 versions:

- with buffer for cabinets using sprung hinges.

- with magnet for cabinets using unsprung hinges or negative hinges.

Available for installation through adapter housing with countersunk holes for screws and inside the panel.

# Engineering plastic and steel

n accordance with the Italian regulation UNI 8607/05 Level 5

#### REGISTERED DESIGN

## K PUSH INSTALLATION THROUGH ADAPTER HOUSING





WITH MAGNET for cabinets using unsprung hinges or negative hinges



#### WITH BUFFER

for cabinets using sprung hinges



## ADJUSTMENTS





# K PUSH INSTALLATION TO BE EMBEDDED INSIDE THE PANEL



#### with magne

for cabinets using unsprung hinges or negative hinges



#### WITH BUFFER

for cabinets using sprung hinges



ADJUSTMENTS





#### K PUSH SCREW FIXING THE SHORT WITH ADAPTER HOUSING



Other finishes already available: black, white. Please ask for related part.no

## K PUSH SCREW FIXING THE LONG WITH ADAPTER HOUSING



Other finishes already available: black, white. Please ask for related part.no



48

80

Ø8

0,8

ØÌO

۵7

37.2

Ø12

#### K PUSH CONCEALED SHORT AND LONG VERSION

|                                        | Part. no            | Finish |
|----------------------------------------|---------------------|--------|
| K Push the short concealed with buffer | 55104010 <b>I</b> J | Grey   |
| K Push the short concealed with magnet | 55004010IJ          | Grey   |
| K Push the long concealed with buffer  | 55110000 <b>I</b> J | Grey   |
| K Push the long concealed with magnet  | 55111000IJ          | G