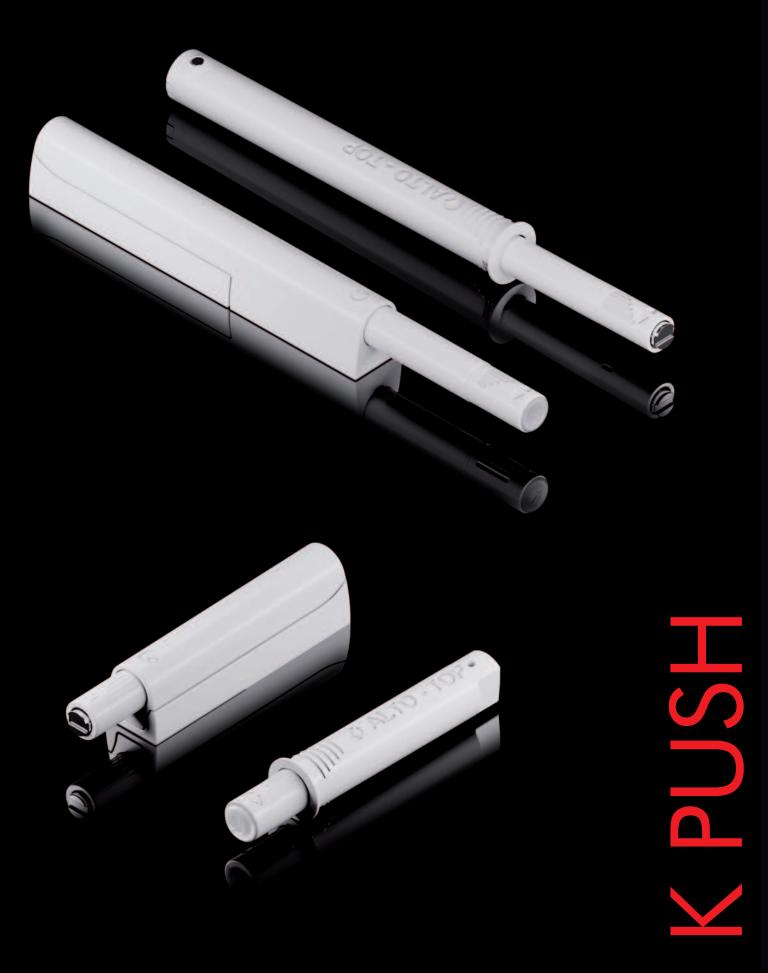

K PUSH is the new automatic opening system for doors without handles or knobs.

A special inner mechanism provides a very silent, yet powerful utilization, granting a long durability which makes it perfectly suitable for a wide range of doors.

The captivating design and the minimal shape make K PUSH aesthetically unique.

#### Moreover K PUSH is available in 2 versions:

- with buffer for cabinets using sprung hinges.

- with magnet for cabinets using unsprung hinges or negative hinges.

Available for installation through adapter housing with countersunk holes for screws and inside the panel.