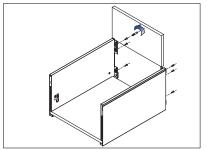

### Drawer installation dimensions (mm)

#### Drawer installation dimensions (mm)

#### LW=Internal cabinet width