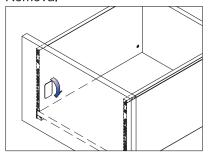

# Asembly, Removal and Adjustment

# Drawer assembly

Bottom assembly

Back assembly

Front bracket release

Front bracket assembly

Front assembly

Inside Wall Cover assembly

Adjustment

Up&down adjustment

Left&right adjustment

Front slope angle adjustment

Removal

Tip up the cover and pull out

Removal drawer front

Removal drawer