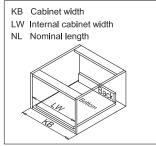

| 275mm                                |
| 30 | 00mm           | 274mm                  | 305mm                                |
| 35 | 50mm           | 324mm                  | 355mm                                |
| 40 | 00mm           | 374mm                  | 405mm                                |
| 45 | 50mm           | 424mm                  | 455mm                                |
| 50 | 00mm           | 474mm                  | 505mm                                |
| 55 | 50mm           | 524mm                  | 555mm                                |
| 60 | 00mm           | 574mm                  | 605mm                                |
| 65 | 50mm           | 624mm                  | 655mm                                |

#### **Drawer Back and Bottom Dimensions**







### Installation dimensions (mm)

#### Nominal slide length=NL



### Drawer installation dimensions (mm)



## Screw positions of the sides



#### Drawer installation dimensions (mm)

#### LW=Internal cabinet width



# Asembly, Removal and Adjustment

# Drawer assembly



Bottom assembly



Back assembly



Front bracket release





Front bracket assembly



Front assembly



Inside Wall Cover assembly





Adjustment



Up&down adjustment



Left&right adjustment





Front slope angle adjustment



Removal



Tip up the cover and pull out



Removal drawer front



Removal drawer