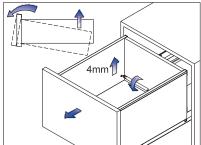

# Asembly, Removal and Adjustment

# Drawer assembly

Bottom assembly

Back assembly

Front bracket release

Front bracket assembly

Front assembly

Inside Wall Cover assembly

Adjustment

Up&down adjustment

Left&right adjustment

Front slope angle adjustment

Removal

Tip up the cover and pull out

Removal drawer front

Removal drawer