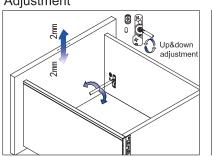

# Asembly, Removal and Adjustment

# Drawer assembly

Bottom assembly

Back assembly

Front bracket release

Front bracket assembly

Front assembly

Inside Wall Cover assembly

Adjustment

Up&down adjustment

Left&right adjustment

Front slope angle adjustment

Removal

Tip up the cover and pull out

Removal drawer front

Removal drawer