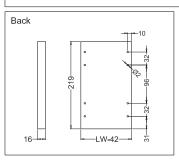

| 275mm                                |
| 30 | 00mm           | 274mm                  | 305mm                                |
| 35 | 50mm           | 324mm                  | 355mm                                |
| 40 | 00mm           | 374mm                  | 405mm                                |
| 45 | 50mm           | 424mm                  | 455mm                                |
| 50 | 00mm           | 474mm                  | 505mm                                |
| 55 | 50mm           | 524mm                  | 555mm                                |
| 60 | 00mm           | 574mm                  | 605mm                                |
| 65 | 50mm           | 624mm                  | 655mm                                |

#### **Drawer Back and Bottom Dimensions**







### Installation dimensions (mm)

#### Nominal slide length=NL



### Drawer installation dimensions (mm)



## Screw positions of the sides



#### Drawer installation dimensions (mm)

#### LW=Internal cabinet width



# Asembly, Removal and Adjustment

# Drawer assembly



Bottom assembly



Back assembly



Front bracket release





Front bracket assembly



Front assembly



Inside Wall Cover assembly





Adjustment



Up&down adjustment



Left&right adjustment





Front slope angle adjustment



Removal



Tip up the cover and pull out



Removal drawer front



Removal drawer