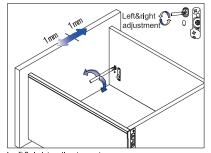

# Asembly, Removal and Adjustment

# Drawer assembly

Bottom assembly

Back assembly

Front bracket release

Front bracket assembly

Front assembly

Inside Wall Cover assembly

Adjustment

Up&down adjustment

Left&right adjustment

Front slope angle adjustment

Removal

Tip up the cover and pull out

Removal drawer front

Removal drawer