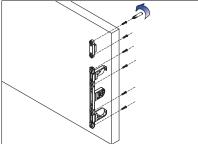

m                  | 455mm                                |
| 50 | 00mm           | 474mm                  | 505mm                                |
| 55 | 50mm           | 524mm                  | 555mm                                |
| 60 | 00mm           | 574mm                  | 605mm                                |
| 65 | 50mm           | 624mm                  | 655mm                                |

#### **Drawer Back and Bottom Dimensions**







### Installation dimensions (mm)

#### Nominal slide length=NL



### Drawer installation dimensions (mm)



## Screw positions of the sides



#### Drawer installation dimensions (mm)

#### LW=Internal cabinet width



# Asembly, Removal and Adjustment

# Drawer assembly



Bottom assembly



Back assembly



Front bracket release





Front bracket assembly



Front assembly



Inside Wall Cover assembly





Adjustment



Up&down adjustment



Left&right adjustment





Front slope angle adjustment



Removal



Tip up the cover and pull out



Removal drawer front



Removal drawer