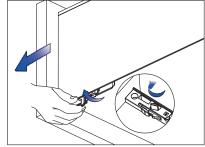

# Asembly, Removal and Adjustment

# Drawer assembly

Bottom assembly

Back assembly

Front bracket release

Front bracket assembly

Front assembly

Inside Wall Cover assembly

Adjustment

Up&down adjustment

Left&right adjustment

Front slope angle adjustment

Removal

Tip up the cover and pull out

Removal drawer front

Removal drawer