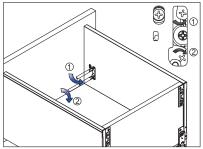

## Screw positions of the sides

# Asembly, Removal and Adjustment

# Drawer assembly

Bottom assembly

Back assembly

Front bracket release

Front bracket assembly

Front assembly

Inside Wall Cover assembly

Adjustment