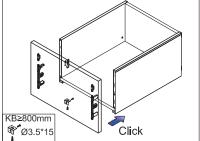

|
| 50 | 00mm           | 474mm                  | 505mm                                |
| 55 | 50mm           | 524mm                  | 555mm                                |
| 60 | 00mm           | 574mm                  | 605mm                                |
| 65 | 50mm           | 624mm                  | 655mm                                |

#### **Drawer Back and Bottom Dimensions**







### Installation dimensions (mm)

#### Nominal slide length=NL



### Drawer installation dimensions (mm)



## Screw positions of the sides



#### Drawer installation dimensions (mm)

#### LW=Internal cabinet width



# Asembly, Removal and Adjustment

# Drawer assembly



Bottom assembly



Back assembly



Front bracket release





Front bracket assembly



Front assembly



Inside Wall Cover assembly





Adjustment



Up&down adjustment



Left&right adjustment





Front slope angle adjustment



Removal



Tip up the cover and pull out



Removal drawer front



Removal drawer