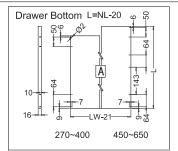

| 275mm                                |
| 30 | 00mm           | 274mm                  | 305mm                                |
| 35 | 50mm           | 324mm                  | 355mm                                |
| 40 | 00mm           | 374mm                  | 405mm                                |
| 45 | 50mm           | 424mm                  | 455mm                                |
| 50 | 00mm           | 474mm                  | 505mm                                |
| 55 | 50mm           | 524mm                  | 555mm                                |
| 60 | 00mm           | 574mm                  | 605mm                                |
| 65 | 50mm           | 624mm                  | 655mm                                |

#### **Drawer Back and Bottom Dimensions**







### Installation dimensions (mm)

#### Nominal slide length=NL



### Drawer installation dimensions (mm)



## Screw positions of the sides



#### Drawer installation dimensions (mm)

#### LW=Internal cabinet width



# Asembly, Removal and Adjustment

# Drawer assembly



Bottom assembly



Back assembly



Front bracket release





Front bracket assembly



Front assembly



Inside Wall Cover assembly





Adjustment



Up&down adjustment



Left&right adjustment





Front slope angle adjustment



Removal



Tip up the cover and pull out



Removal drawer front



Removal drawer