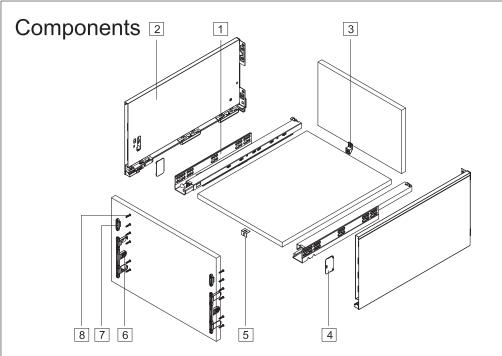

# **StrongMax**

| 1.Cabinet profiles: L/R                |  |
|----------------------------------------|--|
| 2.249 Drawer profiles: L/R             |  |
| Back fixing(for wide drawer)           |  |
| 4.Side cover plate                     |  |
| 5. Bottom fixing(for wide drawer)      |  |
| 6.185 Front fixing-brackets            |  |
| 7.249 Front fixing-brackets            |  |
| 8. Front fixing-brackets screw (Ø4x17) |  |
|                                        |  |
|                                        |  |
|                                        |  |