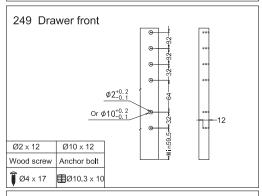

|
| 35 | 50mm           | 324mm                  | 355mm                                |
| 40 | 00mm           | 374mm                  | 405mm                                |
| 45 | 50mm           | 424mm                  | 455mm                                |
| 50 | 00mm           | 474mm                  | 505mm                                |
| 55 | 50mm           | 524mm                  | 555mm                                |
| 60 | 00mm           | 574mm                  | 605mm                                |
| 65 | 50mm           | 624mm                  | 655mm                                |

#### **Drawer Back and Bottom Dimensions**







### Installation dimensions (mm)

#### Nominal slide length=NL



### Drawer installation dimensions (mm)



## Screw positions of the sides



#### Drawer installation dimensions (mm)

#### LW=Internal cabinet width



# Asembly, Removal and Adjustment

# Drawer assembly



Bottom assembly



Back assembly



Front bracket release





Front bracket assembly



Front assembly



Inside Wall Cover assembly





Adjustment



Up&down adjustment



Left&right adjustment





Front slope angle adjustment



Removal



Tip up the cover and pull out



Removal drawer front



Removal drawer