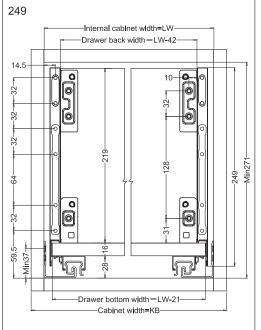

|
| 40 | 00mm           | 374mm                  | 405mm                                |
| 45 | 50mm           | 424mm                  | 455mm                                |
| 50 | 00mm           | 474mm                  | 505mm                                |
| 55 | 50mm           | 524mm                  | 555mm                                |
| 60 | 00mm           | 574mm                  | 605mm                                |
| 65 | 50mm           | 624mm                  | 655mm                                |

#### **Drawer Back and Bottom Dimensions**







### Installation dimensions (mm)

#### Nominal slide length=NL



### Drawer installation dimensions (mm)



## Screw positions of the sides



#### Drawer installation dimensions (mm)

#### LW=Internal cabinet width



# Asembly, Removal and Adjustment

# Drawer assembly



Bottom assembly



Back assembly



Front bracket release





Front bracket assembly



Front assembly



Inside Wall Cover assembly





Adjustment



Up&down adjustment



Left&right adjustment





Front slope angle adjustment



Removal



Tip up the cover and pull out



Removal drawer front



Removal drawer