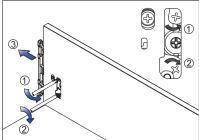

# Asembly, Removal and Adjustment

# Drawer assembly

Bottom assembly

Back assembly

Front bracket release

Front bracket assembly

Front assembly

Inside Wall Cover assembly

Adjustment

Up&down adjustment

Left&right adjustment

Front slope angle adjustment

Removal

Tip up the cover and pull out

Removal drawer front

Removal drawer