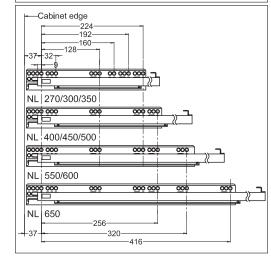

| 1  | ominal<br>ngth | Internal drawer length | Min.installation<br>length of drawer |
|----|----------------|------------------------|--------------------------------------|
| 27 | 70mm           | 244mm                  | 275mm                                |
| 30 | 00mm           | 274mm                  | 305mm                                |
| 35 | 50mm           | 324mm                  | 355mm                                |
| 40 | 00mm           | 374mm                  | 405mm                                |
| 45 | 50mm           | 424mm                  | 455mm                                |
| 50 | 00mm           | 474mm                  | 505mm                                |
| 55 | 50mm           | 524mm                  | 555mm                                |
| 60 | 00mm           | 574mm                  | 605mm                                |
| 65 | 50mm           | 624mm                  | 655mm                                |

#### Nominal slide length=NL

### Drawer installation dimensions (mm)

#### Drawer installation dimensions (mm)