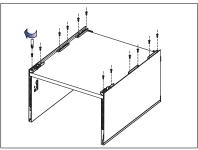

m                                |
| 45 | 50mm           | 424mm                  | 455mm                                |
| 50 | 00mm           | 474mm                  | 505mm                                |
| 55 | 50mm           | 524mm                  | 555mm                                |
| 60 | 00mm           | 574mm                  | 605mm                                |
| 65 | 50mm           | 624mm                  | 655mm                                |

#### **Drawer Back and Bottom Dimensions**







### Installation dimensions (mm)

#### Nominal slide length=NL



### Drawer installation dimensions (mm)



## Screw positions of the sides



#### Drawer installation dimensions (mm)

#### LW=Internal cabinet width



# Asembly, Removal and Adjustment

# Drawer assembly



Bottom assembly



Back assembly



Front bracket release





Front bracket assembly



Front assembly



Inside Wall Cover assembly





Adjustment



Up&down adjustment



Left&right adjustment





Front slope angle adjustment



Removal



Tip up the cover and pull out



Removal drawer front



Removal drawer