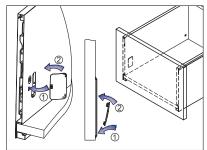

# Drawer assembly

Bottom assembly

Back assembly

Front bracket release

Front bracket assembly

Front assembly

Inside Wall Cover assembly

Adjustment

Up&down adjustment

Left&right adjustment

Front slope angle adjustment

Removal

Tip up the cover and pull out

Removal drawer front

Removal drawer