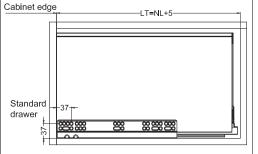

| 274mm                  | 305mm                                |
| 35 | 50mm           | 324mm                  | 355mm                                |
| 40 | 00mm           | 374mm                  | 405mm                                |
| 45 | 50mm           | 424mm                  | 455mm                                |
| 50 | 00mm           | 474mm                  | 505mm                                |
| 55 | 50mm           | 524mm                  | 555mm                                |
| 60 | 00mm           | 574mm                  | 605mm                                |
| 65 | 50mm           | 624mm                  | 655mm                                |

#### **Drawer Back and Bottom Dimensions**







### Installation dimensions (mm)

#### Nominal slide length=NL



### Drawer installation dimensions (mm)



## Screw positions of the sides



#### Drawer installation dimensions (mm)

#### LW=Internal cabinet width



# Asembly, Removal and Adjustment

# Drawer assembly



Bottom assembly



Back assembly



Front bracket release





Front bracket assembly



Front assembly



Inside Wall Cover assembly





Adjustment



Up&down adjustment



Left&right adjustment





Front slope angle adjustment



Removal



Tip up the cover and pull out



Removal drawer front



Removal drawer